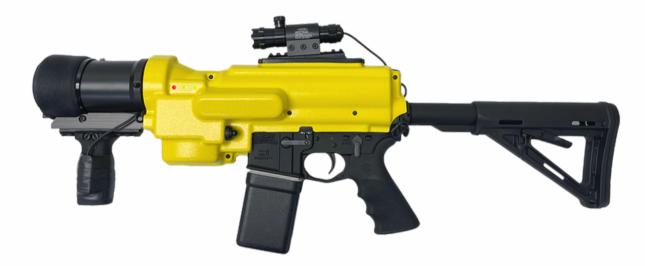

# GUARDIAN-HX HAND-HELD LAUNCHER

#### SPECIFICATIONS

- OPERATION: Single Shot Air-powered (93 psi)
- BARREL CAPACITY: 1 Tag
- WEIGHT: 7.5lbs.
- BARREL LENGTH: 5"
- OVERALL LENGTH: 27.75" max (24.5"stock-collapsed)
- WIDTH: 3"

- HEIGHT: 13"
- VELOCITY: 37 MPH (54 fps)
- RANGE: Up to 35' (angled shot up to 60')
- TRIGGER PULL FORCE: 2LBS (electronic)
- SIGHTS: Green Laser Sight (Optional Red Dot)
- SAFETY: Manual, Left Side
- BATTERY: Rechargeable, quick-release
- EFFECTIVE: Broad environments