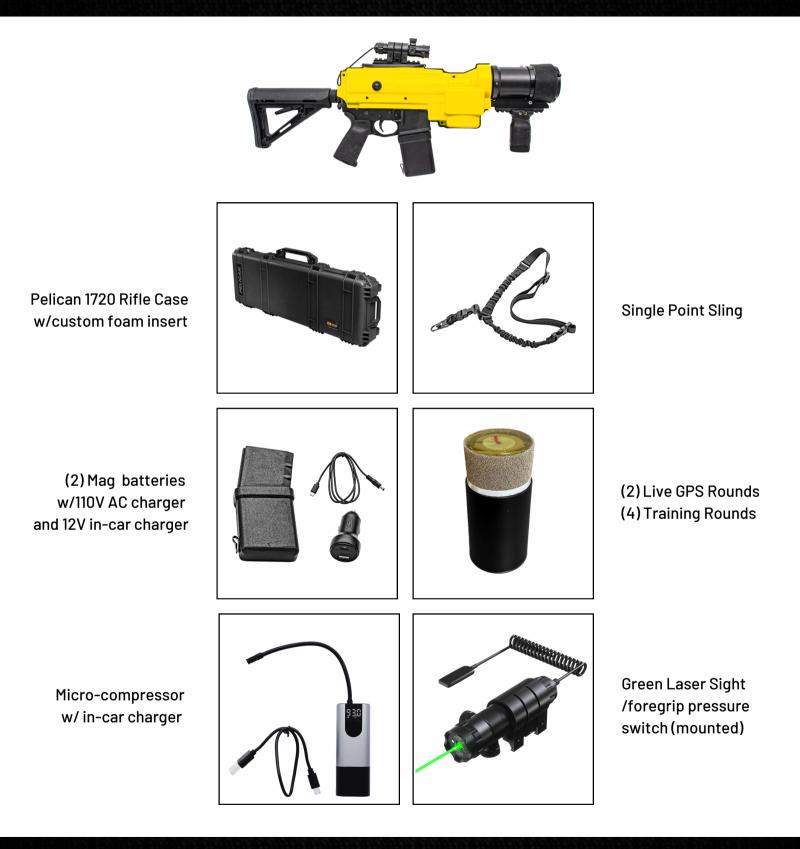

# GUARDIAN-HX HAND-HELD LAUNCHER

## **CONTACT US**

SALES@STARCHASE.COM 888.824.8722





#### APPLICATIONS

- Auto Theft Recovery
- Special Operations
- DUI Checkpoints

- Barricaded Suspects
- Patrol Operations
- Interdiction



#### SPECIFICATIONS

- OPERATION: Single Shot Air-powered (93 psi)
- BARREL CAPACITY: 1 Tag
- WEIGHT: 7.5lbs.
- BARREL LENGTH: 5"
- OVERALL LENGTH: 27.75" max (24.5"stock-collapsed)
- WIDTH: 3"

- HEIGHT: 13"
- VELOCITY: 37 MPH (54 fps)
- RANGE: Up to 35' (angled shot up to 60')
- TRIGGER PULL FORCE: 2LBS (electronic)
- SIGHTS: Green Laser Sight (Optional Red Dot)
- SAFETY: Manual, Left Side
- BATTERY: Rechargeable, quick-release
- EFFECTIVE: Broad environments





# STANDARD PACKAGE







### **OPTIONAL ACCESSORY**





Red Dot Sight (mounted post-production)