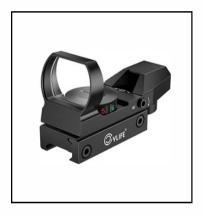

# GUARDIAN-HX HAND-HELD LAUNCHER

## **CONTACT US**

SALES@STARCHASE.COM 888.824.8722





#### APPLICATIONS

- Auto Theft Recovery
- Special Operations
- DUI Checkpoints

- Barricaded Suspects
- Patrol Operations
- Interdiction



#### SPECIFICATIONS

- OPERATION: Single Shot Air-powered (93 psi)
- BARREL CAPACITY: 1 Tag
- WEIGHT: 7.5lbs.
- BARREL LENGTH: 5"
- OVERALL LENGTH: 27.75" max (24.5"stock-collapsed)
- WIDTH: 3"

- HEIGHT: 13"
- VELOCITY: 37 MPH (54 fps)
- RANGE: Up to 35' (angled shot up to 60')
- TRIGGER PULL FORCE: 2LBS (electronic)
- SIGHTS: Green Laser Sight (Optional Red Dot)
- SAFETY: Manual, Left Side
- BATTERY: Rechargeable, quick-release
- EFFECTIVE: Broad environments





# STANDARD PACKAGE







### **OPTIONAL ACCESSORY**





Red Dot Sight (mounted post-production)