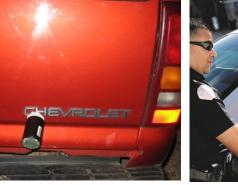

#### SYSTEM COMPONENTS:

- GPS Launcher
- Operator Console
- GPS Tracking Tag
- Remote Launch Key