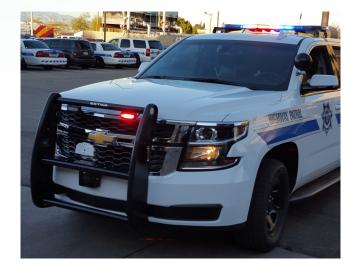

### STARCHASE GEN III PMT-VEHICLE MOUNTED GPS LAUNCHER

### **GEN III UPDATES:**

- Enhanced elevation controls for faster target acquisition
- All-season weather covers to minimize exposure to elements
- Modified barrel for improved loading and enhanced flight
- Updated sensors for improved operational efficiency
- Hardened mounting for enhanced durability and install options