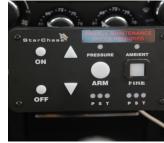

### STARCHASE GEN III PMT-VEHICLE MOUNTED GPS LAUNCHER

#### SYSTEM COMPONENTS:

- GPS Launcher
- Operator Console
- GPS Tracking Tag
- Remote Launch Key