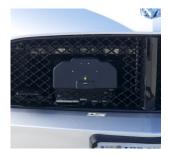

### STARCHASE GEN III PMT-VEHICLE MOUNTED GPS LAUNCHER

### **GEN III UPDATES:**

- Enhanced elevation controls for faster target acquisition
- All-season weather covers to minimize exposure to elements
- Modified barrel for improved loading and enhanced flight
- Updated sensors for improved operational efficiency
- Hardened mounting for enhanced durability and install options

#### SYSTEM COMPONENTS:

- GPS Launcher
- Operator Console
- GPS Tracking Tag
- Remote Launch Key